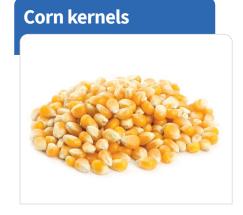

# Frozen Vegetables:

Many more...

**ORIGIN** Europe (MAINLY: BELGIUM, POLAND, SPAIN)

**SPEC** Frozen **FREEZING PROCESS** 

IQF

**PACKAGING** 

20 x 400gr/ 4 x 2.5kg/ 10kg container load

**DELIVERY** 

Single pallet to full