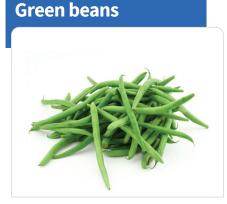

# Frozen Vegetables:

Many more...

**ORIGIN** Europe (MAINLY: BELGIUM, POLAND, SPAIN)

**SPEC** Frozen **FREEZING PROCESS** 

IQF

**PACKAGING** 

20 x 400gr/ 4 x 2.5kg/ 10kg container load

**DELIVERY** 

Single pallet to full