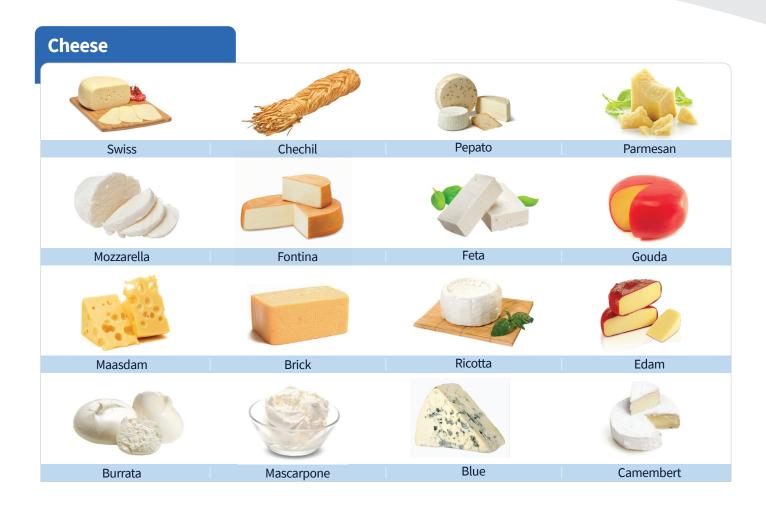

# Dairy:

**ORIGIN** Europe

**SPEC** Frozen

FREEZING PROCESS Individually Quick Frozen **PACKAGING**Various Sizes

**DELIVERY**Single pallet to full container load