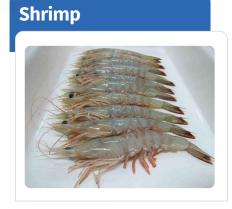

### Frozen Fish:

Many more...

**ORIGIN** Europe

**SPEC** Frozen

FREEZING PROCESS Individually Quick Frozen **PACKAGING**Various Sizes

DELIVERY
Single pallet to
full container load